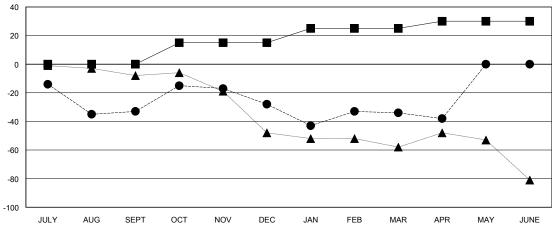

## GOALS AND ACTUAL NEW CLUBS CUMULATIVE

| -■-  | CURRENT YEAR GOALS FOR NEW |
|------|----------------------------|
| MEMA | EDG                        |

- ● - CURRENT YEAR ACTUAL MEMBERS

- ▲ - LAST YEAR ACTUAL MEMBERS